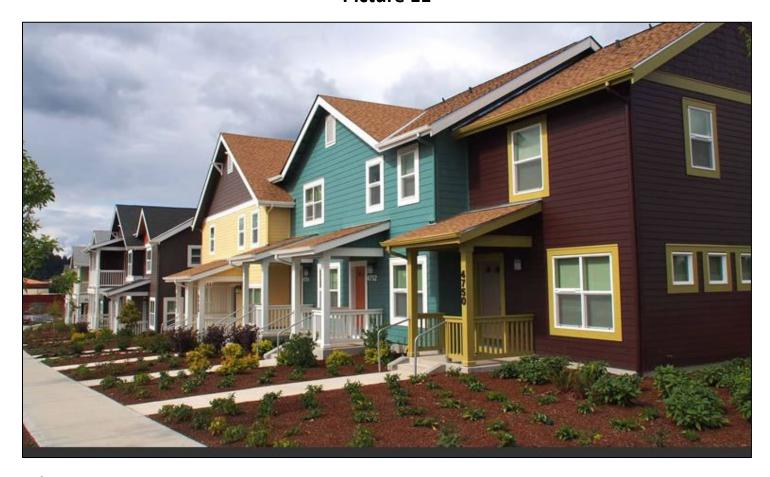

#### **Activity Part 2:**

The following are existing picture of housing in the Village Residential area. These Pictures are followed by Pictures 1-4 depicting different types of single family housing and pictures 5-14 depicting different types of multi-family housing that could be built in the Village Residential-10 district. With your group review the village center map, find the Village Residential-10 District area outlined in green, and review Pictures 1-4 (Single Family) and Picture 5-14 (Multi-Family) below. Your group should than pick which housing designs in both the Single Family and Multi Family Housing examples they believe to be most appropriate for the Village Residential 10 area.

# Detached Single Family Picture 1

| Likes    |  | <br> |
|----------|--|------|
|          |  |      |
| Dislikes |  |      |
|          |  |      |

| Likes     | <br> | <br> |  |
|-----------|------|------|--|
| Dislikes_ |      |      |  |
|           |      |      |  |